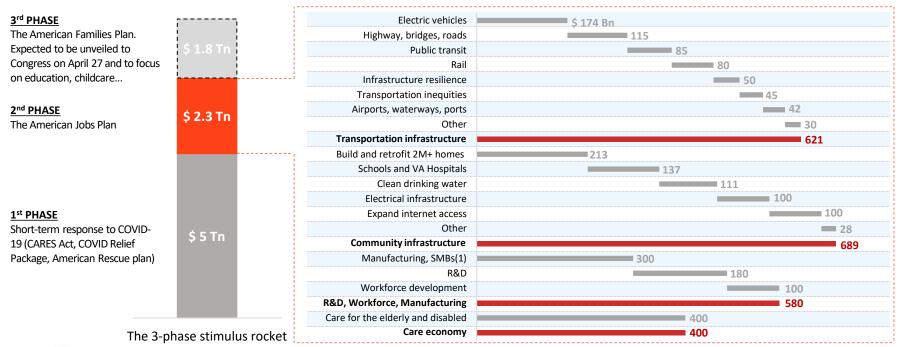

## DESIGNED TO SUPPORT LONG-TERM GROWTH WITH A STRONG FOCUS ON INFRASTRUCTURE, THE \$ 2.3 TN AMERICAN JOBS PLAN IS THE SECOND STAGE OF A 3-PHASE STIMULUS ROCKET

The \$ 2.3 Tn will be financed through an increase in corporate tax from 21 to 28%. To create a level playing field, US treasury secretary Janet Yellen has called govts to support the creation of a global minimum corporation tax rate

#### THE 3-PHASE STIMULUS ROCKET AND THE BREAKDOWN OF THE RECENTLY ANNOUNCED \$ 2.3 TN AMERICAN JOBS PLAN