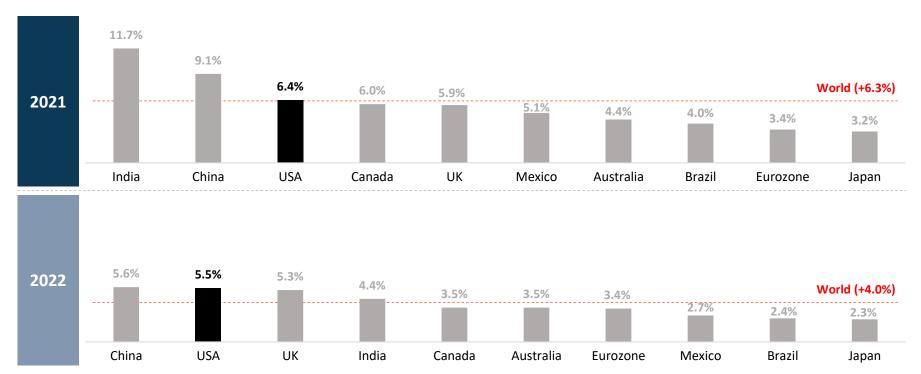

# THE US GDP IS NOW FORECASTED TO GROW BY 6.4% IN 2021 AND TO DRIVE THE GLOBAL GROWTH JOINTLY WITH CHINA (+9.1%) AND INDIA (+11.7%)

#### 2021 AND 2022 REAL GDP GROWTH FORECAST

%