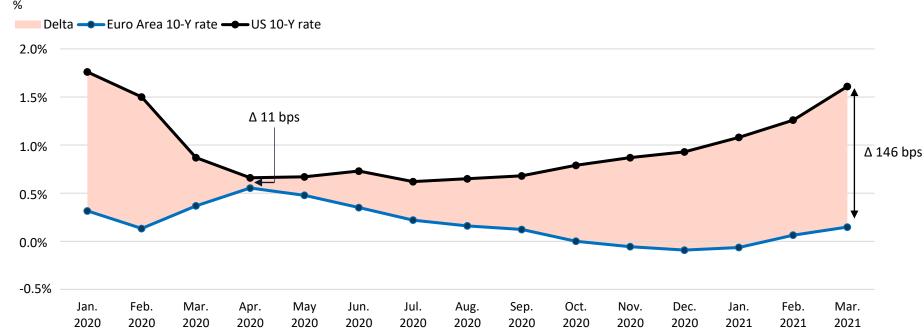

### THE 10-Y YIELD GAP BETWEEN THE US AND THE EUROZONE HAS WIDENED AS THE COMBINED SIZE OF THE VARIOUS STIMULI IS EXPECTED TO LEAD TO A STRONGER INFLATION IN THE US

The Fed said that any increase in IR would be preceded by a tapering of bond purchases and was not planned until the return to full employment and a >2% inflation which would also be forecast to exceed that level for some time

### 10-Y YIELD GAP BETWEEN THE EUROZONE AND THE US

4